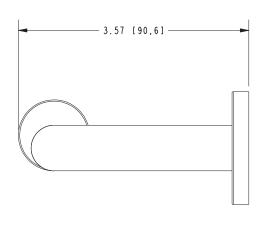

#### **Features**

- Solid brass construction
- Single-post, open roller design
- Complements Sine product series
- Optional left or right hand mounting orientation

# Product Specification: Add "Color / Finish" Suffix to Model Number Below

The Toilet Tissue Holder shall be made of solid brass construction and incorporate a single-post, open roller design. Toilet Tissue Holder shall complement Ginger Sine product series. Toilet Tissue Holder may be installed in either left or right hand orientation. Toilet Tissue Holder shall be Ginger Model 0206/\_\_\_\_.