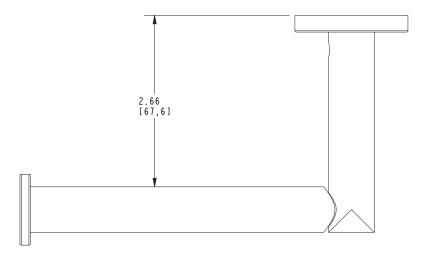

#### **Features**

- Solid brass construction
- Single-post, open roller design
- Complements Sine product series
- Optional left or right hand mounting orientation

# Product Specification: Add "Color / Finish" Suffix to Model Number Below

The Toilet Tissue Holder shall be made of solid brass construction and incorporate a single-post, open roller design. Toilet Tissue Holder shall complement Ginger Sine product series. Toilet Tissue Holder may be installed in either left or right hand orientation. Toilet Tissue Holder shall be Ginger Model 0206/\_\_\_\_.