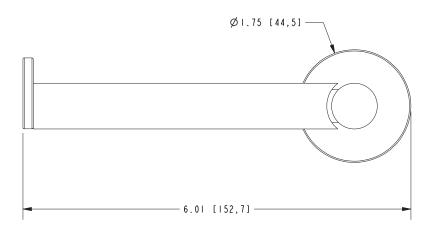

#### **Features**

- Solid brass construction
- Single-post, open roller design
- Complements Sine product series
- Optional left or right hand mounting orientation

# Product Specification: Add "Color / Finish" Suffix to Model Number Below

The Toilet Tissue Holder shall be made of solid brass construction and incorporate a single-post, open roller design. Toilet Tissue Holder shall complement Ginger Sine product series. Toilet Tissue Holder may be installed in either left or right hand orientation. Toilet Tissue Holder shall be Ginger Model 0206/\_\_\_\_.