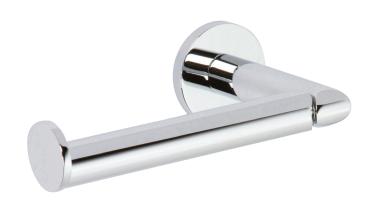

## **Toilet Tissue Holder**

0206

#### **Features**

- Solid brass construction
- Single-post, open roller design
- Complements Sine product series
- Optional left or right hand mounting orientation

# Product Specification: Add "Color / Finish" Suffix to Model Number Below

The Toilet Tissue Holder shall be made of solid brass construction and incorporate a single-post, open roller design. Toilet Tissue Holder shall complement Ginger Sine product series. Toilet Tissue Holder may be installed in either left or right hand orientation. Toilet Tissue Holder shall be Ginger Model 0206/\_\_\_\_.